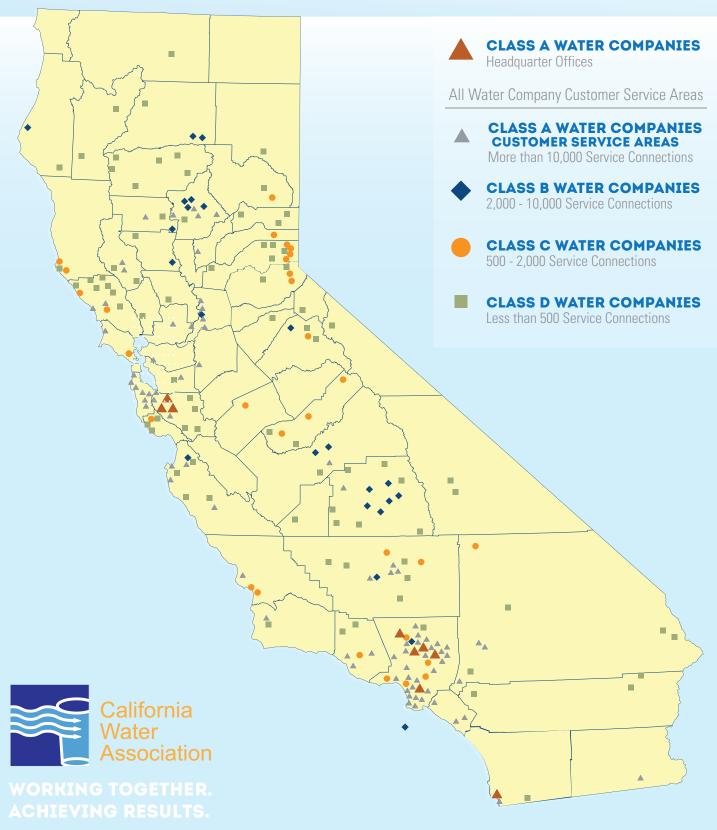

# **INVESTOR-OWNED WATER COMPANIES IN CALIFORNIA**

Nearly six million people in California are served by investor-owned water companies.

#### CLASS A WATER COMPANIES:

#### CLASS B WATER COMPANIES:

#### CLASS C WATER COMPANIES

#### CLASS D WATER COMPANIES: